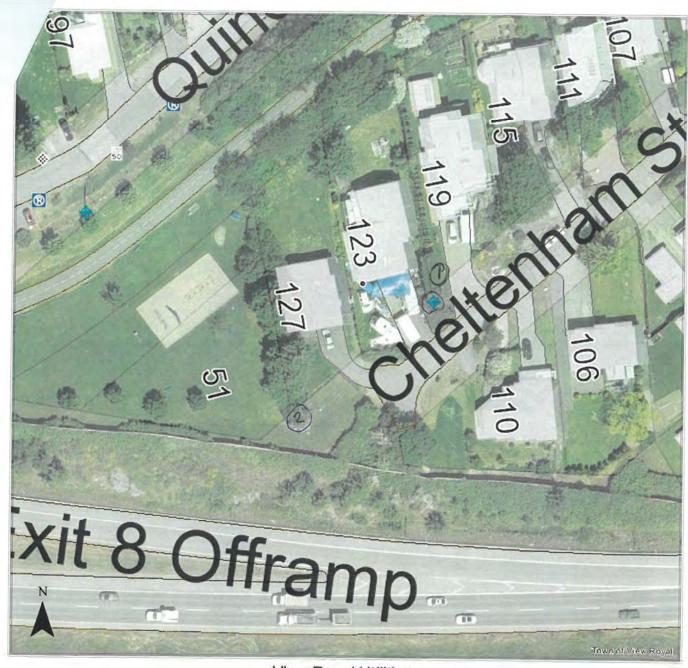

### Schedule 1.2 Consolidated Capital Plan Summary 2019-2023 Financial Plan

|                                          | 2017        | 2018        | 2018        | 2019        | 2019  | 2020        | 2020   | 2021        | 2021  | 2022        | 2022  | 2023        | 2023  |
|------------------------------------------|-------------|-------------|-------------|-------------|-------|-------------|--------|-------------|-------|-------------|-------|-------------|-------|
|                                          | Actual      | YTD         | Budget      | Budget      | Chg % | Budget      | Chg %  | Budget      | Chg % | Budget      | Chg % | Budget      | Chg % |
| Capital sources of revenue               |             |             |             |             |       |             |        |             |       |             |       |             |       |
| Grants and contributions                 | (12,500)    | (46,528)    | (40,000)    | (14,000)    | -65%  | (2,000,000) | 14186% | (666,667)   | -67%  | -           | -100% | -           |       |
| Other revenue                            | -           | (52,802)    | (268,685)   | (158,261)   | -41%  | -           | -100%  | -           |       | -           |       | -           |       |
| Contributions from developers and others | (4,663,701) | (3,495,413) | -           | -           |       | -           |        | -           |       | -           |       | -           |       |
| Actuarial adjustment on debt             | (48,658)    | -           | -           | -           |       | -           |        | -           |       | -           |       | -           |       |
| Transfers from reserves                  | (241,883)   | (408,939)   | (483,685)   | (982,439)   | 103%  | (655,700)   | -33%   | (563,433)   | -14%  | (198,400)   | -65%  | (173,140)   | -13%  |
| Transfers from reserve accounts          | (907,270)   | (866,339)   | (1,457,715) | (2,429,812) | 67%   | (1,840,200) | -24%   | (2,660,000) | 45%   | (286,200)   | -89%  | (321,200)   | 12%   |
| Transfers from accumulated surplus       | (52,784)    | (79,797)    | (49,000)    | (35,000)    | -29%  | -           | -100%  | -           |       | -           |       | -           |       |
| Proceeds from borrowing                  | -           | -           | (800,000)   | -           | -100% | -           |        | -           |       | (700,000)   |       | (1,126,000) | 61%   |
| Capital sources of revenue Total         | (5,926,796) | (4,949,818) | (3,099,085) | (3,619,512) | 17%   | (4,495,900) | 24%    | (3,890,100) | -13%  | (1,184,600) | -70%  | (1,620,340) | 37%   |
| Capital expense by function              |             |             |             |             |       |             |        |             |       |             |       |             |       |
| General government services              | 4,382,930   | 2,588,591   | 504,115     | 555,137     | 10%   | 58,700      | -89%   | 40,000      | -32%  | 58,700      | 47%   | 58,700      | 0%    |
| Protective services                      | 130,069     | 125,591     | 1,138,400   | 1,291,000   | 13%   | 75,800      | -94%   | 15,100      | -80%  | 810,000     | 5264% | 1,126,000   | 39%   |
| Transportation services                  | 1,092,642   | 1,151,282   | 381,600     | 837,066     | 119%  | 3,565,000   | 326%   | 3,055,000   | -14%  | 15,000      | -100% | -           | -100% |
| Environmental health                     | 200,137     | 572,628     | 444,970     | 362,600     | -19%  | 350,000     | -3%    | 50,000      | -86%  | -           | -100% | -           |       |
| Parks                                    | 115,165     | 532,300     | 630,000     | 573,709     | -9%   | 446,400     | -22%   | 730,000     | 64%   | 300,900     | -59%  | 435,640     | 45%   |
| Capital expense by function Total        | 5,920,943   | 4,970,392   | 3,099,085   | 3,619,512   | 17%   | 4,495,900   | 24%    | 3,890,100   | -13%  | 1,184,600   | -70%  | 1,620,340   | 37%   |
| Total                                    | (5,853)     | 20,574      | -           | -           |       | -           |        | -           |       | -           |       | -           |       |