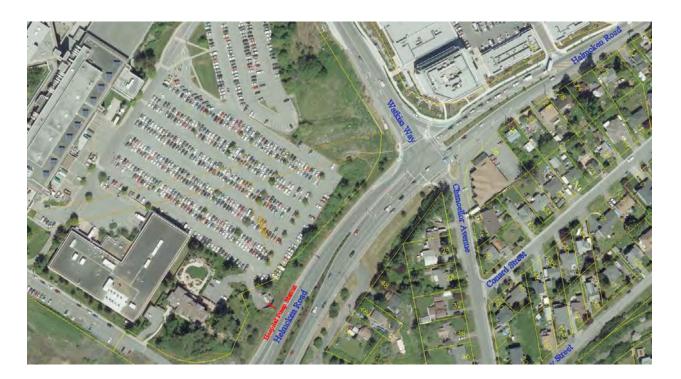

#### **Schedule 2.1 Non-core Requests Summary**

2019-2023 Financial Plan

| Division              |                                                                              | Project |         |         |         |        |        | 5-Year    |
|-----------------------|------------------------------------------------------------------------------|---------|---------|---------|---------|--------|--------|-----------|
| Priority              | Project Description                                                          | Summary | 2019    | 2020    | 2021    | 2022   | 2023   | Total     |
| GENERAL GOVERN        | IMENT SERVICES                                                               |         |         |         |         |        |        |           |
| 1-Critical            | Town Hall exterior repairs - roof and lighting                               | N-46    | 19,000  | -       | -       | -      | -      | 19,000    |
| 2-Required            | Archives staff time increase                                                 | N-34    | 11,625  | 15,825  | 16,165  | 16,500 | 16,870 | 76,985    |
| 3-Strategic           | Community survey                                                             | N-37    | 40,000  | -       | -       | -      | -      | 40,000    |
|                       | Long-term financial plan and sustainability review                           | N-42    | 30,000  | 45,000  | 45,000  | 25,000 | 25,000 | 170,000   |
|                       | Information technology services RFP process support                          | N-41    | 9,000   | -       | -       | -      | -      | 9,000     |
|                       | Archives digitization project - Phase 2                                      | N-33    | 7,140   | -       | -       | -      | -      | 7,140     |
|                       | Employee recognition                                                         | N-38    | 3,500   | 3,500   | 3,500   | 3,500  | 3,500  | 17,500    |
|                       | Information technology strategic plan update                                 | N-28    | -       | 15,000  | -       | -      | -      | 15,000    |
| GENERAL GOVERN        | IMENT SERVICES Total                                                         |         | 120,265 | 79,325  | 64,665  | 45,000 | 45,370 | 354,625   |
| PROTECTIVE SERV       | ICES                                                                         |         |         |         |         |        |        |           |
| 2-Required            | Emergency Operations Centre equipment and supplies                           | C-59    | 8,185   | -       | -       | -      | -      | 8,185     |
| 3-Strategic           | Emergency evacuation route plan                                              | N-49    | 25,000  | -       | -       | -      | -      | 25,000    |
| PROTECTIVE SERV       | ICES Total                                                                   |         | 33,185  | -       | -       | -      | -      | 33,185    |
| TRANSPORTATION        | SERVICES                                                                     |         |         |         |         |        |        |           |
| 1-Critical            | Anti-graffiti pilot project                                                  | N-32    | 2,000   | 4,000   | -       | -      | -      | 6,000     |
| 2-Required            | Atkins Road drainage rehabilitation study                                    | N-35    | 15,000  | -       | -       | -      | -      | 15,000    |
|                       | GIS software license addition                                                | N-39    | 8,100   | 8,260   | 8,430   | 8,595  | 8,770  | 42,155    |
| 4-Optimal             | Road network asset inventory data collection system                          | N-44    | 115,000 | 1,500   | 1,500   | 1,500  | 1,500  | 121,000   |
|                       | Six Mile Rd improvements-Phase 3 Atkins roundabout-study / public engagement | C-18    | 40,000  | -       | -       | -      | -      | 40,000    |
|                       | Engineering summer student and vehicle-GIS mapping                           | N-08    | 8,000   | 8,000   | 8,000   | -      | -      | 24,000    |
| 5-Discretionary       | Watkiss way lighting improvements-Burnside Rd W to Highland Rd               | N-50    | 15,000  | -       | -       | -      | -      | 15,000    |
|                       | Resident requested street lighting program                                   | N-43    | 300     | 300     | 300     | 300    | 300    | 1,500     |
| TRANSPORTATION        | I SERVICES Total                                                             |         | 203,400 | 22,060  | 18,230  | 10,395 | 10,570 | 264,655   |
| <b>DEVELOPMENT SE</b> | RVICES                                                                       |         |         |         |         |        |        |           |
| 3-Strategic           | Commercial precinct plans                                                    | N-16    | 60,000  | 60,000  | -       | -      | -      | 120,000   |
|                       | Development of road ends-implementation                                      | N-12    | 40,000  | -       | -       | -      | -      | 40,000    |
|                       | Housing strategy                                                             | N-40    | 40,000  | -       | -       | -      | 15,000 | 55,000    |
|                       | Trails Master Plan development                                               | N-15    | 25,000  | -       | -       | -      | -      | 25,000    |
|                       | Parks signage and branding                                                   | N-14    | 20,000  | -       | -       | -      | -      | 20,000    |
|                       | Noise Bylaw review                                                           | N-13    | 10,000  | -       | -       | -      | -      | 10,000    |
|                       | Community engagement strategy                                                | N-36    | -       | 80,000  | -       | -      | -      | 80,000    |
| 4-Optimal             | Official Community Plan review                                               | N-25    | -       | 80,000  | 70,000  | -      | -      | 150,000   |
| <b>DEVELOPMENT SE</b> | RVICES Total                                                                 |         | 195,000 | 220,000 | 70,000  | -      | 15,000 | 500,000   |
| PARKS                 |                                                                              |         |         |         |         |        |        |           |
| 3-Strategic           | View Royal Park development-Master Plan review                               | C-35    | 35,000  | -       | -       | -      | -      | 35,000    |
|                       | Welland Legacy Park - Lifecycles projects                                    | N-21    | 4,000   | -       | -       | -      | -      | 4,000     |
| 5-Discretionary       | Shoreline School waste diversion program                                     | N-45    | 1,700   | 200     | 200     | 200    | 200    | 2,500     |
|                       | View Royal Park community garden expansion                                   | N-30    | -       | 2,400   | -       | -      | -      | 2,400     |
| PARKS Total           |                                                                              |         | 40,700  | 2,600   | 200     | 200    | 200    | 43,900    |
| 5-Year Total          |                                                                              |         | 592,550 | 323,985 | 153,095 | 55,595 | 71,140 | 1,196,365 |