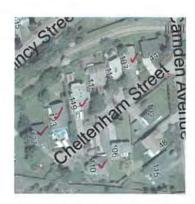

### Schedule 1.2 Consolidated Capital Plan Summary 2019-2023 Financial Plan

|                                          | 2017        | 2018        | 2018        | 2019        | 2019  | 2020        | 2020   | 2021        | 2021  | 2022        | 2022  | 2023        | 2023  |
|------------------------------------------|-------------|-------------|-------------|-------------|-------|-------------|--------|-------------|-------|-------------|-------|-------------|-------|
|                                          | Actual      | YTD         | Budget      | Budget      | Chg % | Budget      | Chg %  | Budget      | Chg % | Budget      | Chg % | Budget      | Chg % |
| Capital sources of revenue               |             |             |             |             |       |             |        |             |       |             |       |             |       |
| Grants and contributions                 | (12,500)    | (46,528)    | (40,000)    | (14,000)    | -65%  | (2,000,000) | 14186% | (666,667)   | -67%  | -           | -100% | -           |       |
| Other revenue                            | -           | (52,802)    | (268,685)   | (158,261)   | -41%  | -           | -100%  | -           |       | -           |       | -           |       |
| Contributions from developers and others | (4,663,701) | (3,495,413) | -           | -           |       | -           |        | -           |       | -           |       | -           |       |
| Actuarial adjustment on debt             | (48,658)    | -           | -           | -           |       | -           |        | -           |       | -           |       | -           |       |
| Transfers from reserves                  | (241,883)   | (408,939)   | (483,685)   | (982,439)   | 103%  | (655,700)   | -33%   | (563,433)   | -14%  | (198,400)   | -65%  | (173,140)   | -13%  |
| Transfers from reserve accounts          | (907,270)   | (866,339)   | (1,457,715) | (2,429,812) | 67%   | (1,840,200) | -24%   | (2,660,000) | 45%   | (286,200)   | -89%  | (321,200)   | 12%   |
| Transfers from accumulated surplus       | (52,784)    | (79,797)    | (49,000)    | (35,000)    | -29%  | -           | -100%  | -           |       | -           |       | -           |       |
| Proceeds from borrowing                  | -           | -           | (800,000)   | -           | -100% | -           |        | -           |       | (700,000)   |       | (1,126,000) | 61%   |
| Capital sources of revenue Total         | (5,926,796) | (4,949,818) | (3,099,085) | (3,619,512) | 17%   | (4,495,900) | 24%    | (3,890,100) | -13%  | (1,184,600) | -70%  | (1,620,340) | 37%   |
| Capital expense by function              |             |             |             |             |       |             |        |             |       |             |       |             |       |
| General government services              | 4,382,930   | 2,588,591   | 504,115     | 555,137     | 10%   | 58,700      | -89%   | 40,000      | -32%  | 58,700      | 47%   | 58,700      | 0%    |
| Protective services                      | 130,069     | 125,591     | 1,138,400   | 1,291,000   | 13%   | 75,800      | -94%   | 15,100      | -80%  | 810,000     | 5264% | 1,126,000   | 39%   |
| Transportation services                  | 1,092,642   | 1,151,282   | 381,600     | 837,066     | 119%  | 3,565,000   | 326%   | 3,055,000   | -14%  | 15,000      | -100% | -           | -100% |
| Environmental health                     | 200,137     | 572,628     | 444,970     | 362,600     | -19%  | 350,000     | -3%    | 50,000      | -86%  | -           | -100% | -           |       |
| Parks                                    | 115,165     | 532,300     | 630,000     | 573,709     | -9%   | 446,400     | -22%   | 730,000     | 64%   | 300,900     | -59%  | 435,640     | 45%   |
| Capital expense by function Total        | 5,920,943   | 4,970,392   | 3,099,085   | 3,619,512   | 17%   | 4,495,900   | 24%    | 3,890,100   | -13%  | 1,184,600   | -70%  | 1,620,340   | 37%   |
| Total                                    | (5,853)     | 20,574      | -           | -           |       | -           |        | -           |       | -           |       | -           |       |