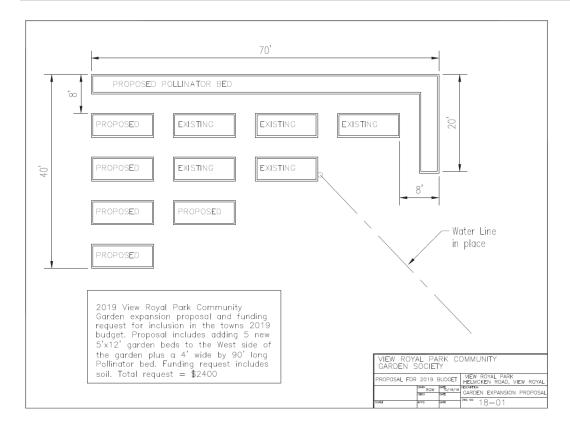

#### **Schedule 2.1 Non-core Requests Summary**

2019-2023 Financial Plan

| Division              |                                                                              | Project |         |         |         |        |        | 5-Year    |
|-----------------------|------------------------------------------------------------------------------|---------|---------|---------|---------|--------|--------|-----------|
| Priority              | Project Description                                                          | Summary | 2019    | 2020    | 2021    | 2022   | 2023   | Total     |
| GENERAL GOVERN        | IMENT SERVICES                                                               |         |         |         |         |        |        |           |
| 1-Critical            | Town Hall exterior repairs - roof and lighting                               | N-46    | 19,000  | -       | -       | -      | -      | 19,000    |
| 2-Required            | Archives staff time increase                                                 | N-34    | 11,625  | 15,825  | 16,165  | 16,500 | 16,870 | 76,985    |
| 3-Strategic           | Community survey                                                             | N-37    | 40,000  | -       | -       | -      | -      | 40,000    |
|                       | Long-term financial plan and sustainability review                           | N-42    | 30,000  | 45,000  | 45,000  | 25,000 | 25,000 | 170,000   |
|                       | Information technology services RFP process support                          | N-41    | 9,000   | -       | -       | -      | -      | 9,000     |
|                       | Archives digitization project - Phase 2                                      | N-33    | 7,140   | -       | -       | -      | -      | 7,140     |
|                       | Employee recognition                                                         | N-38    | 3,500   | 3,500   | 3,500   | 3,500  | 3,500  | 17,500    |
|                       | Information technology strategic plan update                                 | N-28    | -       | 15,000  | -       | -      | -      | 15,000    |
| GENERAL GOVERN        | IMENT SERVICES Total                                                         |         | 120,265 | 79,325  | 64,665  | 45,000 | 45,370 | 354,625   |
| PROTECTIVE SERV       | ICES                                                                         |         |         |         |         |        |        |           |
| 2-Required            | Emergency Operations Centre equipment and supplies                           | C-59    | 8,185   | -       | -       | -      | -      | 8,185     |
| 3-Strategic           | Emergency evacuation route plan                                              | N-49    | 25,000  | -       | -       | -      | -      | 25,000    |
| PROTECTIVE SERV       | ICES Total                                                                   |         | 33,185  | -       | -       | -      | -      | 33,185    |
| TRANSPORTATION        | SERVICES                                                                     |         |         |         |         |        |        |           |
| 1-Critical            | Anti-graffiti pilot project                                                  | N-32    | 2,000   | 4,000   | -       | -      | -      | 6,000     |
| 2-Required            | Atkins Road drainage rehabilitation study                                    | N-35    | 15,000  | -       | -       | -      | -      | 15,000    |
|                       | GIS software license addition                                                | N-39    | 8,100   | 8,260   | 8,430   | 8,595  | 8,770  | 42,155    |
| 4-Optimal             | Road network asset inventory data collection system                          | N-44    | 115,000 | 1,500   | 1,500   | 1,500  | 1,500  | 121,000   |
|                       | Six Mile Rd improvements-Phase 3 Atkins roundabout-study / public engagement | C-18    | 40,000  | -       | -       | -      | -      | 40,000    |
|                       | Engineering summer student and vehicle-GIS mapping                           | N-08    | 8,000   | 8,000   | 8,000   | -      | -      | 24,000    |
| 5-Discretionary       | Watkiss way lighting improvements-Burnside Rd W to Highland Rd               | N-50    | 15,000  | -       | -       | -      | -      | 15,000    |
|                       | Resident requested street lighting program                                   | N-43    | 300     | 300     | 300     | 300    | 300    | 1,500     |
| TRANSPORTATION        | I SERVICES Total                                                             |         | 203,400 | 22,060  | 18,230  | 10,395 | 10,570 | 264,655   |
| <b>DEVELOPMENT SE</b> | RVICES                                                                       |         |         |         |         |        |        |           |
| 3-Strategic           | Commercial precinct plans                                                    | N-16    | 60,000  | 60,000  | -       | -      | -      | 120,000   |
|                       | Development of road ends-implementation                                      | N-12    | 40,000  | -       | -       | -      | -      | 40,000    |
|                       | Housing strategy                                                             | N-40    | 40,000  | -       | -       | -      | 15,000 | 55,000    |
|                       | Trails Master Plan development                                               | N-15    | 25,000  | -       | -       | -      | -      | 25,000    |
|                       | Parks signage and branding                                                   | N-14    | 20,000  | -       | -       | -      | -      | 20,000    |
|                       | Noise Bylaw review                                                           | N-13    | 10,000  | -       | -       | -      | -      | 10,000    |
|                       | Community engagement strategy                                                | N-36    | -       | 80,000  | -       | -      | -      | 80,000    |
| 4-Optimal             | Official Community Plan review                                               | N-25    | -       | 80,000  | 70,000  | -      | -      | 150,000   |
| <b>DEVELOPMENT SE</b> | RVICES Total                                                                 |         | 195,000 | 220,000 | 70,000  | -      | 15,000 | 500,000   |
| PARKS                 |                                                                              |         |         |         |         |        |        |           |
| 3-Strategic           | View Royal Park development-Master Plan review                               | C-35    | 35,000  | -       | -       | -      | -      | 35,000    |
|                       | Welland Legacy Park - Lifecycles projects                                    | N-21    | 4,000   | -       | -       | -      | -      | 4,000     |
| 5-Discretionary       | Shoreline School waste diversion program                                     | N-45    | 1,700   | 200     | 200     | 200    | 200    | 2,500     |
|                       | View Royal Park community garden expansion                                   | N-30    | -       | 2,400   | -       | -      | -      | 2,400     |
| PARKS Total           |                                                                              |         | 40,700  | 2,600   | 200     | 200    | 200    | 43,900    |
| 5-Year Total          |                                                                              |         | 592,550 | 323,985 | 153,095 | 55,595 | 71,140 | 1,196,365 |