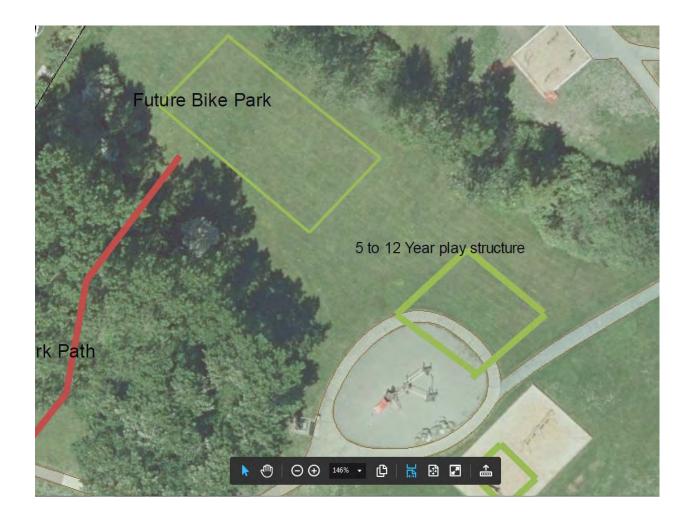

### Schedule 1.2 Consolidated Capital Plan Summary 2019-2023 Financial Plan

|                                          | 2017        | 2018        | 2018        | 2019        | 2019  | 2020        | 2020   | 2021        | 2021  | 2022        | 2022  | 2023        | 2023  |
|------------------------------------------|-------------|-------------|-------------|-------------|-------|-------------|--------|-------------|-------|-------------|-------|-------------|-------|
|                                          | Actual      | YTD         | Budget      | Budget      | Chg % | Budget      | Chg %  | Budget      | Chg % | Budget      | Chg % | Budget      | Chg % |
| Capital sources of revenue               |             |             |             |             |       |             |        |             |       |             |       |             |       |
| Grants and contributions                 | (12,500)    | (46,528)    | (40,000)    | (14,000)    | -65%  | (2,000,000) | 14186% | (666,667)   | -67%  | -           | -100% | -           |       |
| Other revenue                            | -           | (52,802)    | (268,685)   | (158,261)   | -41%  | -           | -100%  | -           |       | -           |       | -           |       |
| Contributions from developers and others | (4,663,701) | (3,495,413) | -           | -           |       | -           |        | -           |       | -           |       | -           |       |
| Actuarial adjustment on debt             | (48,658)    | -           | -           | -           |       | -           |        | -           |       | -           |       | -           |       |
| Transfers from reserves                  | (241,883)   | (408,939)   | (483,685)   | (982,439)   | 103%  | (655,700)   | -33%   | (563,433)   | -14%  | (198,400)   | -65%  | (173,140)   | -13%  |
| Transfers from reserve accounts          | (907,270)   | (866,339)   | (1,457,715) | (2,429,812) | 67%   | (1,840,200) | -24%   | (2,660,000) | 45%   | (286,200)   | -89%  | (321,200)   | 12%   |
| Transfers from accumulated surplus       | (52,784)    | (79,797)    | (49,000)    | (35,000)    | -29%  | -           | -100%  | -           |       | -           |       | -           |       |
| Proceeds from borrowing                  | -           | -           | (800,000)   | -           | -100% | -           |        | -           |       | (700,000)   |       | (1,126,000) | 61%   |
| Capital sources of revenue Total         | (5,926,796) | (4,949,818) | (3,099,085) | (3,619,512) | 17%   | (4,495,900) | 24%    | (3,890,100) | -13%  | (1,184,600) | -70%  | (1,620,340) | 37%   |
| Capital expense by function              |             |             |             |             |       |             |        |             |       |             |       |             |       |
| General government services              | 4,382,930   | 2,588,591   | 504,115     | 555,137     | 10%   | 58,700      | -89%   | 40,000      | -32%  | 58,700      | 47%   | 58,700      | 0%    |
| Protective services                      | 130,069     | 125,591     | 1,138,400   | 1,291,000   | 13%   | 75,800      | -94%   | 15,100      | -80%  | 810,000     | 5264% | 1,126,000   | 39%   |
| Transportation services                  | 1,092,642   | 1,151,282   | 381,600     | 837,066     | 119%  | 3,565,000   | 326%   | 3,055,000   | -14%  | 15,000      | -100% | -           | -100% |
| Environmental health                     | 200,137     | 572,628     | 444,970     | 362,600     | -19%  | 350,000     | -3%    | 50,000      | -86%  | -           | -100% | -           |       |
| Parks                                    | 115,165     | 532,300     | 630,000     | 573,709     | -9%   | 446,400     | -22%   | 730,000     | 64%   | 300,900     | -59%  | 435,640     | 45%   |
| Capital expense by function Total        | 5,920,943   | 4,970,392   | 3,099,085   | 3,619,512   | 17%   | 4,495,900   | 24%    | 3,890,100   | -13%  | 1,184,600   | -70%  | 1,620,340   | 37%   |
| Total                                    | (5,853)     | 20,574      | -           | -           |       | -           |        | -           |       | -           |       | -           |       |

### Schedule 1.4 Operating Expense Summary 2019-2023 Financial Plan

|                                       | 2017       | 2018       | 2018       | 2019       | 2019  | 2020       | 2020  | 2021       | 2021  | 2022       | 2022  | 2023       | 2023  |
|---------------------------------------|------------|------------|------------|------------|-------|------------|-------|------------|-------|------------|-------|------------|-------|
|                                       | Actual     | YTD        | Budget     | Budget     | Chg % |
| Operating expense                     |            |            |            |            |       |            |       |            |       |            |       |            |       |
| General government services           |            |            |            |            |       |            |       |            |       |            |       |            |       |
| Legislative                           | 124,712    | 132,402    | 156,206    | 155,798    | 0%    | 145,174    | -7%   | 146,307    | 1%    | 191,704    | 31%   | 167,304    | -13%  |
| Public relations                      | 194,349    | 191,655    | 202,535    | 266,389    | 32%   | 225,227    | -15%  | 227,900    | 1%    | 230,620    | 1%    | 233,422    | 1%    |
| Administrative                        | 1,059,292  | 1,013,287  | 1,210,265  | 1,240,119  | 2%    | 1,232,427  | -1%   | 1,247,739  | 1%    | 1,272,638  | 2%    | 1,298,075  | 2%    |
| Finance                               | 531,307    | 552,226    | 566,201    | 640,172    | 13%   | 665,508    | 4%    | 678,644    | 2%    | 672,088    | -1%   | 685,820    | 2%    |
| Information technology                | 109,698    | 151,344    | 141,698    | 149,280    | 5%    | 164,995    | 11%   | 154,509    | -6%   | 157,295    | 2%    | 160,470    | 2%    |
| General government services Total     | 2,019,358  | 2,040,914  | 2,276,905  | 2,451,758  | 8%    | 2,433,331  | -1%   | 2,455,099  | 1%    | 2,524,345  | 3%    | 2,545,091  | 1%    |
| Protective services                   |            |            |            |            |       |            |       |            |       |            |       |            |       |
| Fire services                         | 1,446,518  | 1,513,318  | 1,345,849  | 1,447,158  | 8%    | 1,485,483  | 3%    | 1,521,986  | 2%    | 1,556,111  | 2%    | 1,591,028  | 2%    |
| Emergency planning                    | 169,566    | 179,798    | 175,474    | 218,940    | 25%   | 189,459    | -13%  | 193,245    | 2%    | 197,110    | 2%    | 201,070    | 2%    |
| Building inspection                   | 141,584    | 151,598    | 155,474    | 160,483    | 3%    | 163,542    | 2%    | 167,040    | 2%    | 170,697    | 2%    | 174,431    | 2%    |
| Bylaw enforcement                     | 85,677     | 87,901     | 135,390    | 152,337    | 13%   | 154,222    | 1%    | 157,626    | 2%    | 161,104    | 2%    | 164,669    | 2%    |
| Other protective services             | 43,000     | 43,800     | 43,900     | 45,000     | 3%    | 46,200     | 3%    | 47,400     | 3%    | 48,600     | 3%    | 48,470     | 0%    |
| Police                                | 1,712,378  | 1,337,754  | 1,759,286  | 1,781,700  | 1%    | 1,809,521  | 2%    | 1,830,938  | 1%    | 1,854,758  | 1%    | 1,890,362  | 2%    |
| Protective services Total             | 3,598,723  | 3,314,170  | 3,615,373  | 3,805,618  | 5%    | 3,848,427  | 1%    | 3,918,235  | 2%    | 3,988,380  | 2%    | 4,070,030  | 2%    |
| Transportation services               |            |            |            |            |       |            |       |            |       |            |       |            |       |
| Transportation administration         | 513,360    | 533,142    | 605,728    | 861,754    | 42%   | 692,738    | -20%  | 716,998    | 4%    | 714,569    | 0%    | 739,971    | 4%    |
| Transportation roads                  | 1,807,145  | 1,440,932  | 1,836,655  | 1,817,451  | -1%   | 1,843,235  | 1%    | 1,891,276  | 3%    | 1,953,296  | 3%    | 1,992,090  | 2%    |
| Drainage                              | 283,823    | 181,642    | 271,785    | 272,121    | 0%    | 277,563    | 2%    | 283,114    | 2%    | 289,777    | 2%    | 295,550    | 2%    |
| Transportation services Total         | 2,604,329  | 2,155,716  | 2,714,168  | 2,951,326  | 9%    | 2,813,536  | -5%   | 2,891,388  | 3%    | 2,957,642  | 2%    | 3,027,611  | 2%    |
| Environmental health services         |            |            |            |            |       |            |       |            |       |            |       |            |       |
| Garbage collection                    | 427,513    | 440,834    | 440,459    | 446,138    | 1%    | 457,991    | 3%    | 464,020    | 1%    | 476,230    | 3%    | 482,690    | 1%    |
| Sanitary sewer                        | 326,355    | 243,391    | 355,800    | 360,867    | 1%    | 366,948    | 2%    | 374,389    | 2%    | 381,995    | 2%    | 390,498    | 2%    |
| Environmental health services Total   | 753,867    | 684,225    | 796,259    | 807,005    | 1%    | 824,939    | 2%    | 838,409    | 2%    | 858,225    | 2%    | 873,188    | 2%    |
| Development services                  |            |            |            |            |       |            |       |            |       |            |       |            |       |
| Planning services                     | 423,331    | 411,376    | 457,855    | 592,333    | 29%   | 624,210    | 5%    | 550,371    | -12%  | 484,557    | -12%  | 511,746    | 6%    |
| Economic development                  | 3,000      | 22,138     | 27,320     | 84,040     | 208%  | 87,782     | 4%    | 28,278     | -68%  | 28,783     | 2%    | 29,360     | 2%    |
| Development services Total            | 426,331    | 433,514    | 485,175    | 676,373    | 39%   | 711,992    | 5%    | 578,649    | -19%  | 513,340    | -11%  | 541,106    | 5%    |
| Parks                                 | 563,880    | 624,338    | 644,802    | 708,501    | 10%   | 690,820    | -2%   | 708,317    | 3%    | 724,282    | 2%    | 739,162    | 2%    |
| Recreation and culture services       |            |            |            |            |       |            |       |            |       |            |       |            |       |
| Library services                      | 487,764    | 515,184    | 518,399    | 515,969    | 0%    | 530,000    | 3%    | 539,200    | 2%    | 544,255    | 1%    | 558,560    | 3%    |
| Recreation services                   | 725,839    | 729,656    | 729,839    | 746,000    | 2%    | 800,830    | 7%    | 824,850    | 3%    | 849,600    | 3%    | 875,100    | 3%    |
| Recreation and culture services Total | 1,213,603  | 1,244,840  | 1,248,238  | 1,261,969  | 1%    | 1,330,830  | 5%    | 1,364,050  | 2%    | 1,393,855  | 2%    | 1,433,660  | 3%    |
| Interest on debt                      | 260,633    | 260,633    | 260,633    | 260,633    | 0%    | 260,633    | 0%    | 260,633    | 0%    | 260,633    | 0%    | 260,633    | 0%    |
| Operating expense Total               | 11,440,724 | 10,758,349 | 12,041,553 | 12,923,183 | 7%    | 12,914,508 | 0%    | 13,014,780 | 1%    | 13,220,702 | 2%    | 13,490,481 | 2%    |