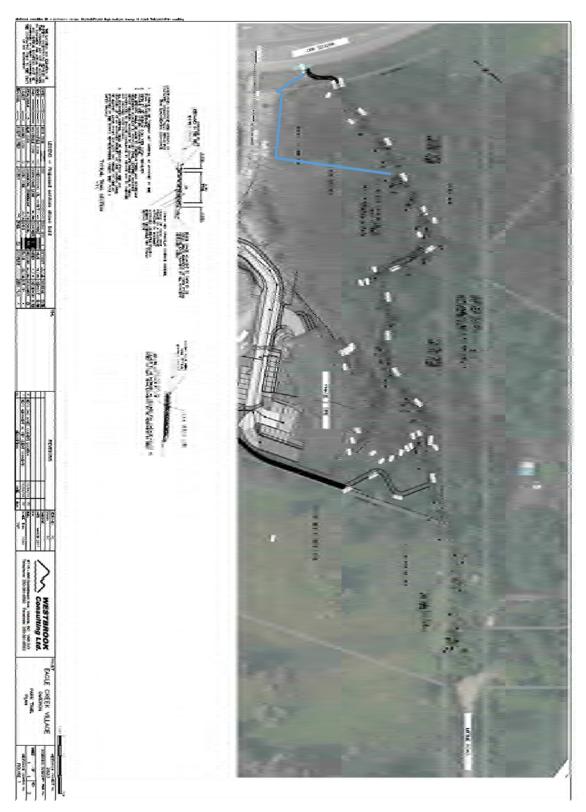

### Schedule 1.2 Consolidated Capital Plan Summary 2019-2023 Financial Plan

|                                          | 2017        | 2018        | 2018        | 2019        | 2019  | 2020        | 2020   | 2021        | 2021  | 2022        | 2022  | 2023        | 2023  |
|------------------------------------------|-------------|-------------|-------------|-------------|-------|-------------|--------|-------------|-------|-------------|-------|-------------|-------|
|                                          | Actual      | YTD         | Budget      | Budget      | Chg % | Budget      | Chg %  | Budget      | Chg % | Budget      | Chg % | Budget      | Chg % |
| Capital sources of revenue               |             |             |             |             |       |             |        |             |       |             |       |             |       |
| Grants and contributions                 | (12,500)    | (46,528)    | (40,000)    | (14,000)    | -65%  | (2,000,000) | 14186% | (666,667)   | -67%  | -           | -100% | -           |       |
| Other revenue                            | -           | (52,802)    | (268,685)   | (158,261)   | -41%  | -           | -100%  | -           |       | -           |       | -           |       |
| Contributions from developers and others | (4,663,701) | (3,495,413) | -           | -           |       | -           |        | -           |       | -           |       | -           |       |
| Actuarial adjustment on debt             | (48,658)    | -           | -           | -           |       | -           |        | -           |       | -           |       | -           |       |
| Transfers from reserves                  | (241,883)   | (408,939)   | (483,685)   | (982,439)   | 103%  | (655,700)   | -33%   | (563,433)   | -14%  | (198,400)   | -65%  | (173,140)   | -13%  |
| Transfers from reserve accounts          | (907,270)   | (866,339)   | (1,457,715) | (2,429,812) | 67%   | (1,840,200) | -24%   | (2,660,000) | 45%   | (286,200)   | -89%  | (321,200)   | 12%   |
| Transfers from accumulated surplus       | (52,784)    | (79,797)    | (49,000)    | (35,000)    | -29%  | -           | -100%  | -           |       | -           |       | -           |       |
| Proceeds from borrowing                  | -           | -           | (800,000)   | -           | -100% | -           |        | -           |       | (700,000)   |       | (1,126,000) | 61%   |
| Capital sources of revenue Total         | (5,926,796) | (4,949,818) | (3,099,085) | (3,619,512) | 17%   | (4,495,900) | 24%    | (3,890,100) | -13%  | (1,184,600) | -70%  | (1,620,340) | 37%   |
| Capital expense by function              |             |             |             |             |       |             |        |             |       |             |       |             |       |
| General government services              | 4,382,930   | 2,588,591   | 504,115     | 555,137     | 10%   | 58,700      | -89%   | 40,000      | -32%  | 58,700      | 47%   | 58,700      | 0%    |
| Protective services                      | 130,069     | 125,591     | 1,138,400   | 1,291,000   | 13%   | 75,800      | -94%   | 15,100      | -80%  | 810,000     | 5264% | 1,126,000   | 39%   |
| Transportation services                  | 1,092,642   | 1,151,282   | 381,600     | 837,066     | 119%  | 3,565,000   | 326%   | 3,055,000   | -14%  | 15,000      | -100% | -           | -100% |
| Environmental health                     | 200,137     | 572,628     | 444,970     | 362,600     | -19%  | 350,000     | -3%    | 50,000      | -86%  | -           | -100% | -           |       |
| Parks                                    | 115,165     | 532,300     | 630,000     | 573,709     | -9%   | 446,400     | -22%   | 730,000     | 64%   | 300,900     | -59%  | 435,640     | 45%   |
| Capital expense by function Total        | 5,920,943   | 4,970,392   | 3,099,085   | 3,619,512   | 17%   | 4,495,900   | 24%    | 3,890,100   | -13%  | 1,184,600   | -70%  | 1,620,340   | 37%   |
| Total                                    | (5,853)     | 20,574      | -           | -           |       | -           |        | -           |       | -           |       | -           |       |