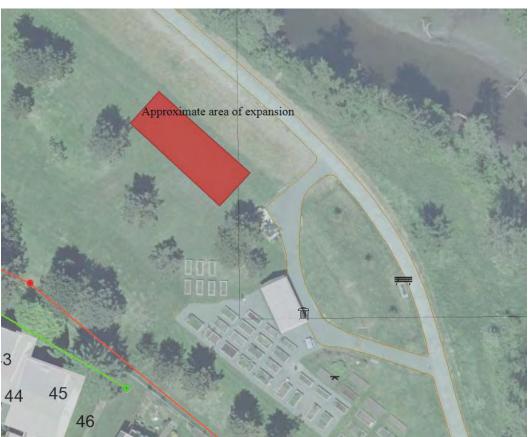

#### **Schedule 2.1 Non-core Requests Summary**

2019-2023 Financial Plan

| Division              |                                                                              | Project |         |         |         |        |        | 5-Year    |
|-----------------------|------------------------------------------------------------------------------|---------|---------|---------|---------|--------|--------|-----------|
| Priority              | Project Description                                                          | Summary | 2019    | 2020    | 2021    | 2022   | 2023   | Total     |
| GENERAL GOVERN        | IMENT SERVICES                                                               |         |         |         |         |        |        |           |
| 1-Critical            | Town Hall exterior repairs - roof and lighting                               | N-46    | 19,000  | -       | -       | -      | -      | 19,000    |
| 2-Required            | Archives staff time increase                                                 | N-34    | 11,625  | 15,825  | 16,165  | 16,500 | 16,870 | 76,985    |
| 3-Strategic           | Community survey                                                             | N-37    | 40,000  | -       | -       | -      | -      | 40,000    |
|                       | Long-term financial plan and sustainability review                           | N-42    | 30,000  | 45,000  | 45,000  | 25,000 | 25,000 | 170,000   |
|                       | Information technology services RFP process support                          | N-41    | 9,000   | -       | -       | -      | -      | 9,000     |
|                       | Archives digitization project - Phase 2                                      | N-33    | 7,140   | -       | -       | -      | -      | 7,140     |
|                       | Employee recognition                                                         | N-38    | 3,500   | 3,500   | 3,500   | 3,500  | 3,500  | 17,500    |
|                       | Information technology strategic plan update                                 | N-28    | -       | 15,000  | -       | -      | -      | 15,000    |
| GENERAL GOVERN        | IMENT SERVICES Total                                                         |         | 120,265 | 79,325  | 64,665  | 45,000 | 45,370 | 354,625   |
| PROTECTIVE SERV       | ICES                                                                         |         |         |         |         |        |        |           |
| 2-Required            | Emergency Operations Centre equipment and supplies                           | C-59    | 8,185   | -       | -       | -      | -      | 8,185     |
| 3-Strategic           | Emergency evacuation route plan                                              | N-49    | 25,000  | -       | -       | -      | -      | 25,000    |
| PROTECTIVE SERV       | ICES Total                                                                   |         | 33,185  | -       | -       | -      | -      | 33,185    |
| TRANSPORTATION        | SERVICES                                                                     |         |         |         |         |        |        |           |
| 1-Critical            | Anti-graffiti pilot project                                                  | N-32    | 2,000   | 4,000   | -       | -      | -      | 6,000     |
| 2-Required            | Atkins Road drainage rehabilitation study                                    | N-35    | 15,000  | -       | -       | -      | -      | 15,000    |
|                       | GIS software license addition                                                | N-39    | 8,100   | 8,260   | 8,430   | 8,595  | 8,770  | 42,155    |
| 4-Optimal             | Road network asset inventory data collection system                          | N-44    | 115,000 | 1,500   | 1,500   | 1,500  | 1,500  | 121,000   |
|                       | Six Mile Rd improvements-Phase 3 Atkins roundabout-study / public engagement | C-18    | 40,000  | -       | -       | -      | -      | 40,000    |
|                       | Engineering summer student and vehicle-GIS mapping                           | N-08    | 8,000   | 8,000   | 8,000   | -      | -      | 24,000    |
| 5-Discretionary       | Watkiss way lighting improvements-Burnside Rd W to Highland Rd               | N-50    | 15,000  | -       | -       | -      | -      | 15,000    |
|                       | Resident requested street lighting program                                   | N-43    | 300     | 300     | 300     | 300    | 300    | 1,500     |
| TRANSPORTATION        | I SERVICES Total                                                             |         | 203,400 | 22,060  | 18,230  | 10,395 | 10,570 | 264,655   |
| <b>DEVELOPMENT SE</b> | RVICES                                                                       |         |         |         |         |        |        |           |
| 3-Strategic           | Commercial precinct plans                                                    | N-16    | 60,000  | 60,000  | -       | -      | -      | 120,000   |
|                       | Development of road ends-implementation                                      | N-12    | 40,000  | -       | -       | -      | -      | 40,000    |
|                       | Housing strategy                                                             | N-40    | 40,000  | -       | -       | -      | 15,000 | 55,000    |
|                       | Trails Master Plan development                                               | N-15    | 25,000  | -       | -       | -      | -      | 25,000    |
|                       | Parks signage and branding                                                   | N-14    | 20,000  | -       | -       | -      | -      | 20,000    |
|                       | Noise Bylaw review                                                           | N-13    | 10,000  | -       | -       | -      | -      | 10,000    |
|                       | Community engagement strategy                                                | N-36    | -       | 80,000  | -       | -      | -      | 80,000    |
| 4-Optimal             | Official Community Plan review                                               | N-25    | -       | 80,000  | 70,000  | -      | -      | 150,000   |
| <b>DEVELOPMENT SE</b> | RVICES Total                                                                 |         | 195,000 | 220,000 | 70,000  | -      | 15,000 | 500,000   |
| PARKS                 |                                                                              |         |         |         |         |        |        |           |
| 3-Strategic           | View Royal Park development-Master Plan review                               | C-35    | 35,000  | -       | -       | -      | -      | 35,000    |
|                       | Welland Legacy Park - Lifecycles projects                                    | N-21    | 4,000   | -       | -       | -      | -      | 4,000     |
| 5-Discretionary       | Shoreline School waste diversion program                                     | N-45    | 1,700   | 200     | 200     | 200    | 200    | 2,500     |
|                       | View Royal Park community garden expansion                                   | N-30    | -       | 2,400   | -       | -      | -      | 2,400     |
| PARKS Total           |                                                                              |         | 40,700  | 2,600   | 200     | 200    | 200    | 43,900    |
| 5-Year Total          |                                                                              |         | 592,550 | 323,985 | 153,095 | 55,595 | 71,140 | 1,196,365 |