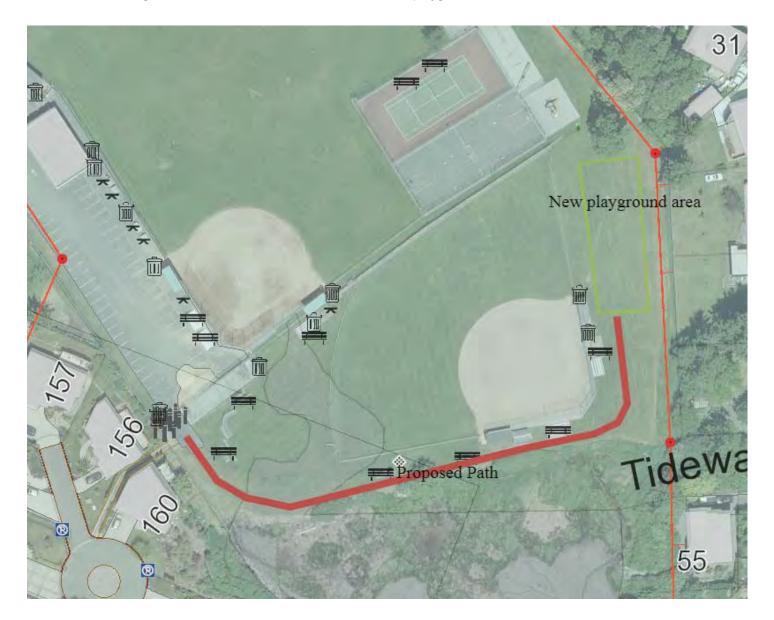

### Schedule 1.2 Consolidated Capital Plan Summary 2019-2023 Financial Plan

|                                          | 2017        | 2018        | 2018        | 2019        | 2019  | 2020        | 2020   | 2021        | 2021  | 2022        | 2022  | 2023        | 2023  |
|------------------------------------------|-------------|-------------|-------------|-------------|-------|-------------|--------|-------------|-------|-------------|-------|-------------|-------|
|                                          | Actual      | YTD         | Budget      | Budget      | Chg % | Budget      | Chg %  | Budget      | Chg % | Budget      | Chg % | Budget      | Chg % |
| Capital sources of revenue               |             |             |             |             |       |             |        |             |       |             |       |             |       |
| Grants and contributions                 | (12,500)    | (46,528)    | (40,000)    | (14,000)    | -65%  | (2,000,000) | 14186% | (666,667)   | -67%  | -           | -100% | -           |       |
| Other revenue                            | -           | (52,802)    | (268,685)   | (158,261)   | -41%  | -           | -100%  | -           |       | -           |       | -           |       |
| Contributions from developers and others | (4,663,701) | (3,495,413) | -           | -           |       | -           |        | -           |       | -           |       | -           |       |
| Actuarial adjustment on debt             | (48,658)    | -           | -           | -           |       | -           |        | -           |       | -           |       | -           |       |
| Transfers from reserves                  | (241,883)   | (408,939)   | (483,685)   | (982,439)   | 103%  | (655,700)   | -33%   | (563,433)   | -14%  | (198,400)   | -65%  | (173,140)   | -13%  |
| Transfers from reserve accounts          | (907,270)   | (866,339)   | (1,457,715) | (2,429,812) | 67%   | (1,840,200) | -24%   | (2,660,000) | 45%   | (286,200)   | -89%  | (321,200)   | 12%   |
| Transfers from accumulated surplus       | (52,784)    | (79,797)    | (49,000)    | (35,000)    | -29%  | -           | -100%  | -           |       | -           |       | -           |       |
| Proceeds from borrowing                  | -           | -           | (800,000)   | -           | -100% | -           |        | -           |       | (700,000)   |       | (1,126,000) | 61%   |
| Capital sources of revenue Total         | (5,926,796) | (4,949,818) | (3,099,085) | (3,619,512) | 17%   | (4,495,900) | 24%    | (3,890,100) | -13%  | (1,184,600) | -70%  | (1,620,340) | 37%   |
| Capital expense by function              |             |             |             |             |       |             |        |             |       |             |       |             |       |
| General government services              | 4,382,930   | 2,588,591   | 504,115     | 555,137     | 10%   | 58,700      | -89%   | 40,000      | -32%  | 58,700      | 47%   | 58,700      | 0%    |
| Protective services                      | 130,069     | 125,591     | 1,138,400   | 1,291,000   | 13%   | 75,800      | -94%   | 15,100      | -80%  | 810,000     | 5264% | 1,126,000   | 39%   |
| Transportation services                  | 1,092,642   | 1,151,282   | 381,600     | 837,066     | 119%  | 3,565,000   | 326%   | 3,055,000   | -14%  | 15,000      | -100% | -           | -100% |
| Environmental health                     | 200,137     | 572,628     | 444,970     | 362,600     | -19%  | 350,000     | -3%    | 50,000      | -86%  | -           | -100% | -           |       |
| Parks                                    | 115,165     | 532,300     | 630,000     | 573,709     | -9%   | 446,400     | -22%   | 730,000     | 64%   | 300,900     | -59%  | 435,640     | 45%   |
| Capital expense by function Total        | 5,920,943   | 4,970,392   | 3,099,085   | 3,619,512   | 17%   | 4,495,900   | 24%    | 3,890,100   | -13%  | 1,184,600   | -70%  | 1,620,340   | 37%   |
| Total                                    | (5,853)     | 20,574      | -           | -           |       | -           |        | -           |       | -           |       | -           |       |

### Schedule 1.4 Operating Expense Summary 2019-2023 Financial Plan

|                                       | 2017       | 2018       | 2018       | 2019       | 2019  | 2020       | 2020  | 2021       | 2021  | 2022       | 2022  | 2023       | 2023  |
|---------------------------------------|------------|------------|------------|------------|-------|------------|-------|------------|-------|------------|-------|------------|-------|
|                                       | Actual     | YTD        | Budget     | Budget     | Chg % |
| Operating expense                     |            |            |            |            |       |            |       |            |       |            |       |            |       |
| General government services           |            |            |            |            |       |            |       |            |       |            |       |            |       |
| Legislative                           | 124,712    | 132,402    | 156,206    | 155,798    | 0%    | 145,174    | -7%   | 146,307    | 1%    | 191,704    | 31%   | 167,304    | -13%  |
| Public relations                      | 194,349    | 191,655    | 202,535    | 266,389    | 32%   | 225,227    | -15%  | 227,900    | 1%    | 230,620    | 1%    | 233,422    | 1%    |
| Administrative                        | 1,059,292  | 1,013,287  | 1,210,265  | 1,240,119  | 2%    | 1,232,427  | -1%   | 1,247,739  | 1%    | 1,272,638  | 2%    | 1,298,075  | 2%    |
| Finance                               | 531,307    | 552,226    | 566,201    | 640,172    | 13%   | 665,508    | 4%    | 678,644    | 2%    | 672,088    | -1%   | 685,820    | 2%    |
| Information technology                | 109,698    | 151,344    | 141,698    | 149,280    | 5%    | 164,995    | 11%   | 154,509    | -6%   | 157,295    | 2%    | 160,470    | 2%    |
| General government services Total     | 2,019,358  | 2,040,914  | 2,276,905  | 2,451,758  | 8%    | 2,433,331  | -1%   | 2,455,099  | 1%    | 2,524,345  | 3%    | 2,545,091  | 1%    |
| Protective services                   |            |            |            |            |       |            |       |            |       |            |       |            |       |
| Fire services                         | 1,446,518  | 1,513,318  | 1,345,849  | 1,447,158  | 8%    | 1,485,483  | 3%    | 1,521,986  | 2%    | 1,556,111  | 2%    | 1,591,028  | 2%    |
| Emergency planning                    | 169,566    | 179,798    | 175,474    | 218,940    | 25%   | 189,459    | -13%  | 193,245    | 2%    | 197,110    | 2%    | 201,070    | 2%    |
| Building inspection                   | 141,584    | 151,598    | 155,474    | 160,483    | 3%    | 163,542    | 2%    | 167,040    | 2%    | 170,697    | 2%    | 174,431    | 2%    |
| Bylaw enforcement                     | 85,677     | 87,901     | 135,390    | 152,337    | 13%   | 154,222    | 1%    | 157,626    | 2%    | 161,104    | 2%    | 164,669    | 2%    |
| Other protective services             | 43,000     | 43,800     | 43,900     | 45,000     | 3%    | 46,200     | 3%    | 47,400     | 3%    | 48,600     | 3%    | 48,470     | 0%    |
| Police                                | 1,712,378  | 1,337,754  | 1,759,286  | 1,781,700  | 1%    | 1,809,521  | 2%    | 1,830,938  | 1%    | 1,854,758  | 1%    | 1,890,362  | 2%    |
| Protective services Total             | 3,598,723  | 3,314,170  | 3,615,373  | 3,805,618  | 5%    | 3,848,427  | 1%    | 3,918,235  | 2%    | 3,988,380  | 2%    | 4,070,030  | 2%    |
| Transportation services               |            |            |            |            |       |            |       |            |       |            |       |            |       |
| Transportation administration         | 513,360    | 533,142    | 605,728    | 861,754    | 42%   | 692,738    | -20%  | 716,998    | 4%    | 714,569    | 0%    | 739,971    | 4%    |
| Transportation roads                  | 1,807,145  | 1,440,932  | 1,836,655  | 1,817,451  | -1%   | 1,843,235  | 1%    | 1,891,276  | 3%    | 1,953,296  | 3%    | 1,992,090  | 2%    |
| Drainage                              | 283,823    | 181,642    | 271,785    | 272,121    | 0%    | 277,563    | 2%    | 283,114    | 2%    | 289,777    | 2%    | 295,550    | 2%    |
| Transportation services Total         | 2,604,329  | 2,155,716  | 2,714,168  | 2,951,326  | 9%    | 2,813,536  | -5%   | 2,891,388  | 3%    | 2,957,642  | 2%    | 3,027,611  | 2%    |
| Environmental health services         |            |            |            |            |       |            |       |            |       |            |       |            |       |
| Garbage collection                    | 427,513    | 440,834    | 440,459    | 446,138    | 1%    | 457,991    | 3%    | 464,020    | 1%    | 476,230    | 3%    | 482,690    | 1%    |
| Sanitary sewer                        | 326,355    | 243,391    | 355,800    | 360,867    | 1%    | 366,948    | 2%    | 374,389    | 2%    | 381,995    | 2%    | 390,498    | 2%    |
| Environmental health services Total   | 753,867    | 684,225    | 796,259    | 807,005    | 1%    | 824,939    | 2%    | 838,409    | 2%    | 858,225    | 2%    | 873,188    | 2%    |
| Development services                  |            |            |            |            |       |            |       |            |       |            |       |            |       |
| Planning services                     | 423,331    | 411,376    | 457,855    | 592,333    | 29%   | 624,210    | 5%    | 550,371    | -12%  | 484,557    | -12%  | 511,746    | 6%    |
| Economic development                  | 3,000      | 22,138     | 27,320     | 84,040     | 208%  | 87,782     | 4%    | 28,278     | -68%  | 28,783     | 2%    | 29,360     | 2%    |
| Development services Total            | 426,331    | 433,514    | 485,175    | 676,373    | 39%   | 711,992    | 5%    | 578,649    | -19%  | 513,340    | -11%  | 541,106    | 5%    |
| Parks                                 | 563,880    | 624,338    | 644,802    | 708,501    | 10%   | 690,820    | -2%   | 708,317    | 3%    | 724,282    | 2%    | 739,162    | 2%    |
| Recreation and culture services       |            |            |            |            |       |            |       |            |       |            |       |            |       |
| Library services                      | 487,764    | 515,184    | 518,399    | 515,969    | 0%    | 530,000    | 3%    | 539,200    | 2%    | 544,255    | 1%    | 558,560    | 3%    |
| Recreation services                   | 725,839    | 729,656    | 729,839    | 746,000    | 2%    | 800,830    | 7%    | 824,850    | 3%    | 849,600    | 3%    | 875,100    | 3%    |
| Recreation and culture services Total | 1,213,603  | 1,244,840  | 1,248,238  | 1,261,969  | 1%    | 1,330,830  | 5%    | 1,364,050  | 2%    | 1,393,855  | 2%    | 1,433,660  | 3%    |
| Interest on debt                      | 260,633    | 260,633    | 260,633    | 260,633    | 0%    | 260,633    | 0%    | 260,633    | 0%    | 260,633    | 0%    | 260,633    | 0%    |
| Operating expense Total               | 11,440,724 | 10,758,349 | 12,041,553 | 12,923,183 | 7%    | 12,914,508 | 0%    | 13,014,780 | 1%    | 13,220,702 | 2%    | 13,490,481 | 2%    |